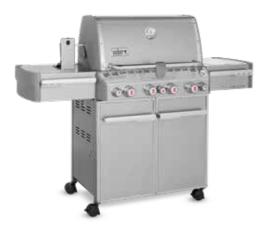

#### The Weber Summit E-470

A large four burner barbecue with a side burner, a smoker box with its own individual burner, a Sear Station™ and a rotisserie with infrared burner. Available in 305 Stainless Steel or black porcelain enamel.

#### The Weber Summit E-670

A large six burner barbecue with a side burner, a smoker box with its own individual burner, a Sear Station and a rotisserie with infrared burner. Available in 305 Stainless Steel or black porcelain enamel.