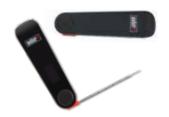

Take the guesswork out of barbecuing with the iGrill Mini digital Bluetooth® thermometer. 7202

Snapcheck™ Grilling Thermometer Super-fast and accurate to within 1°C. The Snapcheck thermometer is the ultimate instant thermometer. 6752