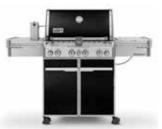

#### The Weber Summit E-470

A large four burner barbecue with a side burner, a smoker box with its own individual burner, a Sear Station™ and a rotisserie with infrared burner. Available in 305 Stainless Steel or black porcelain enamel.