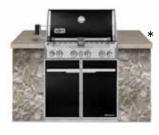

#### Weber Summit Built in Gas Barbecues

Featuring the innovative SlideFrame<sup>™</sup> design, which conveniently allows the barbecue to slide in and out of place with ease. This makes maintenance, service and even cleaning totally hassle free - that's something you won't find on any other permanently mounted built in barbecue. These large built in barbecues are available in either 4 burner (E-460) or 6 burner (E-660) models, with a smoker box with its own individual burner, Sear Station and a rotisserie with infrared burner. Available in 305 Stainless Steel or black porcelain enamel.