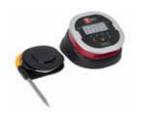

Take the guesswork out of barbecuing with the iGrill Mini digital Bluetooth® thermometer. 7202

Snapcheck™ Grilling Thermometer Super-fast and accurate to within 1°C. The Snapcheck thermometer is the ultimate instant thermometer. 6752