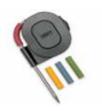

Weber Meat Probe Either replace an existing meat probe or add a couple more. 7211

Silicone Basting Brush Removable silicone bristles are easy to clean and will not shed, stain or retain odours. 6661

**3 Sided Grill Brushes** Makes it easy to get between the grill bars and other difficult places. 6494 - Small 6493 - Large

WEBER'S AMERICAN BARBECUE A MODERN SPIN ON THE CLASSICS

Weber's Barbecue Bible Cookbook

991165

Weber Ambient Probe This durable, stainless steel probe clips onto your grill to provide exact ambient temperature tracking. 7212