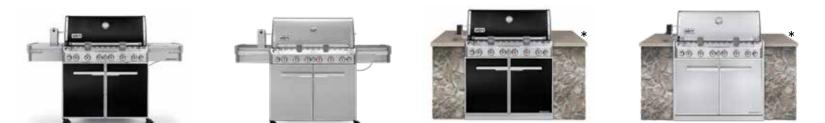

#### The Weber Summit E-470

A large four burner barbecue with a side burner, a smoker box with its own individual burner, a Sear Station™ and a rotisserie with infrared burner. Available in 305 Stainless Steel or black porcelain enamel.

#### The Weber Summit E-670

A large six burner barbecue with a side burner, a smoker box with its own individual burner, a Sear Station and a rotisserie with infrared burner. Available in 305 Stainless Steel or black porcelain enamel.

#### Weber Summit Built in Gas Barbecues

Featuring the innovative SlideFrame<sup>™</sup> design, which conveniently allows the barbecue to slide in and out of place with ease. This makes maintenance, service and even cleaning totally hassle free - that's something you won't find on any other permanently mounted built in barbecue. These large built in barbecues are available in either 4 burner (E-460) or 6 burner (E-660) models, with a smoker box with its own individual burner, Sear Station and a rotisserie with infrared burner. Available in 305 Stainless Steel or black porcelain enamel.