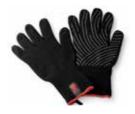

Smoking Wood Chips Available in pecan, hickory, apple, cherry or mesquite smoking woods. 3000cm<sup>3</sup>

High Temperature Premium Gloves Handle hot pizza stones, hotplates and tools. 6669 - S/M 6670 - L/XL