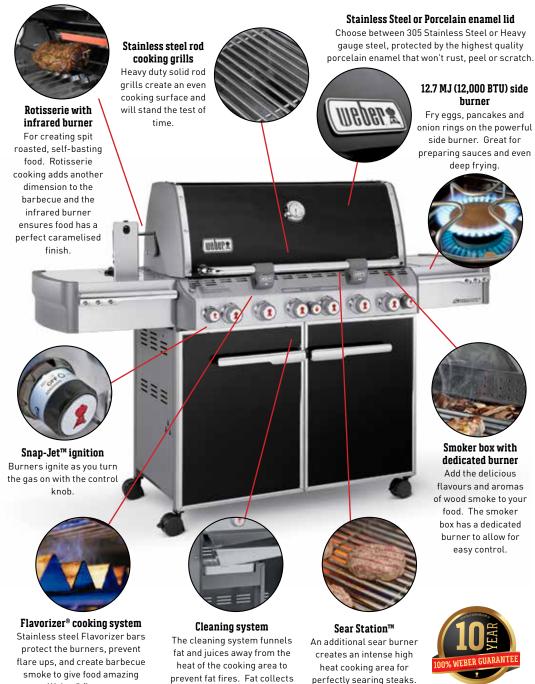

#### Weber Summit Gas Barbecues

The first time you set eyes on a Summit barbecue, you know it's something very special: it has such a commanding appearance. Its brilliant styling and superb finish make ordinary gas barbecues look exactly that - ordinary. Some people can feel it when they see commercial quality, and that's the feeling you get when you lift the hood on one of our Summit barbecues. These barbecues really have everything, from the amazing cooking system to the Tuck-Away™ rotisserie motor and light-up control knobs. If you had your own barbecue chef, this would be the barbecue they would choose.

The entire cooking system is pre-assembled in its own housing and then calibrated and tested by our experts at the factory. The burner system is factory installed into the cooking box. All the chef has to do is turn the Snap-Jet<sup>™</sup> ignition switch - then the excitement really begins. Available in bottled or natural gas, you're sure to find one that the barbecue chef in your family will love.

### WHAT SETS THE SUMMIT<sup>®</sup> BARBECUE APART?

in a disposable drip tray for easy cleaning.

Weber® flavour.