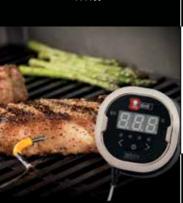

Take the guesswork out of barbecuing with the iGrill Mini digital Bluetooth® thermometer. 7202

Snapcheck™ Grilling Thermometer Super-fast and accurate to within 1°C. The Snapcheck thermometer is the ultimate instant thermometer. 6752