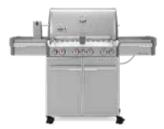

#### The Weber Summit E-470

A large four burner barbecue with a side burner, a smoker box with its own individual burner, a Sear Station™ and a rotisserie with infrared burner. Available in 305 Stainless Steel or black porcelain enamel.