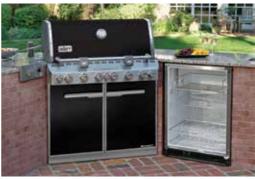

#### Weber Summit Built in Gas Barbecues

Featuring the innovative SlideFrame<sup>™</sup> design, which conveniently allows the barbecue to slide in and out of place with ease. This makes maintenance, service and even cleaning totally hassle free - that's something you won't find on any other permanently mounted built in barbecue. These large built in barbecues are available in either 4 burner (E-460) or 6 burner (E-660) models, with a smoker box with its own individual burner, Sear Station and a rotisserie with infrared burner. Available in 305 Stainless Steel or black porcelain enamel.