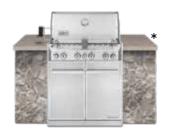

#### Weber Summit Built in Gas Barbecues

Featuring the innovative SlideFrame<sup>™</sup> design, which conveniently allows the barbecue to slide in and out of place with ease. This makes maintenance, service and even cleaning totally hassle free - that's something you won't find on any other permanently mounted built in barbecue. These large built in barbecues are available in either 4 burner (E-460) or 6 burner (E-660) models, with a smoker box with its own individual burner, Sear Station and a rotisserie with infrared burner. Available in 305 Stainless Steel or black porcelain enamel.