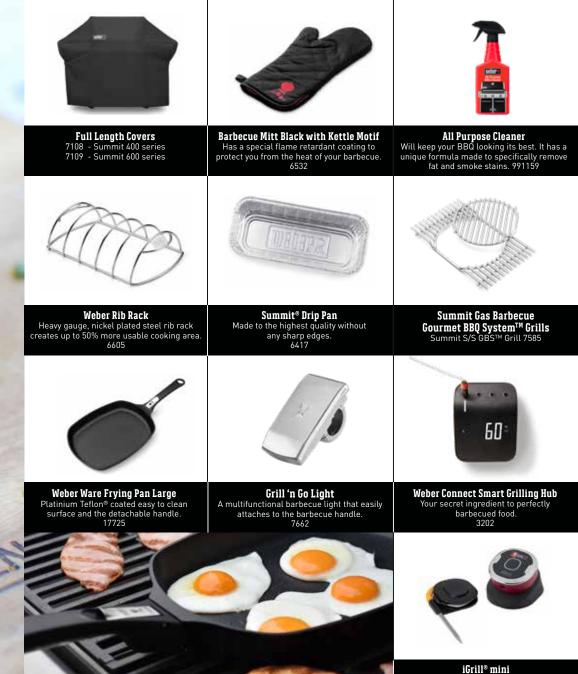

Take the guesswork out of barbecuing with the iGrill Mini digital Bluetooth® thermometer. 7202

Snapcheck™ Grilling Thermometer Super-fast and accurate to within 1°C. The Snapcheck thermometer is the ultimate instant thermometer. 6752

Smoking Wood Chips Available in pecan, hickory, apple, cherry or mesquite smoking woods. 3000cm<sup>3</sup>

High Temperature Premium Gloves Handle hot pizza stones, hotplates and tools. 6669 - S/M 6670 - L/XL

Weber Meat Probe Either replace an existing meat probe or add a couple more. 7211

Silicone Basting Brush Removable silicone bristles are easy to clean and will not shed, stain or retain odours. 6661

**3 Sided Grill Brushes** Makes it easy to get between the grill bars and other difficult places. 6494 - Small 6493 - Large

WEBER'S AMERICAN BARBECUE A MODERN SPIN ON THE CLASSICS

Weber's Barbecue Bible Cookbook

991165

Weber Ambient Probe This durable, stainless steel probe clips onto your grill to provide exact ambient temperature tracking. 7212

**iGrill 2** Featuring a digital LCD display, total control of your barbecue meals has never been easier. 7203

GREATEST HITS

```
Weber's Greatest Hits Cookbook
991167
```